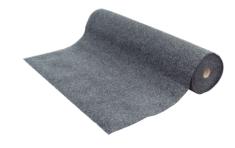

## **SUPERFLEX HULL LINER**

Superflex Hull Liner is a high quality interior lining for boats and RVs. This needle punched moisture and UV resistant liner helps prevent the growth of mildew and mold. The malleable qualities of this product allows it to be shaped around curved and irregular shapes.

## FEATURES

- Ideal for lining hulls, boats & motor home interiors
- Approx. 4.5mm thick
- UV resistant
- Helps reduce noise
- Provides a smart plush finish
- Can be cut to custom lengths easy to trim to size
- Very malleable easy to shape
- Indoor use