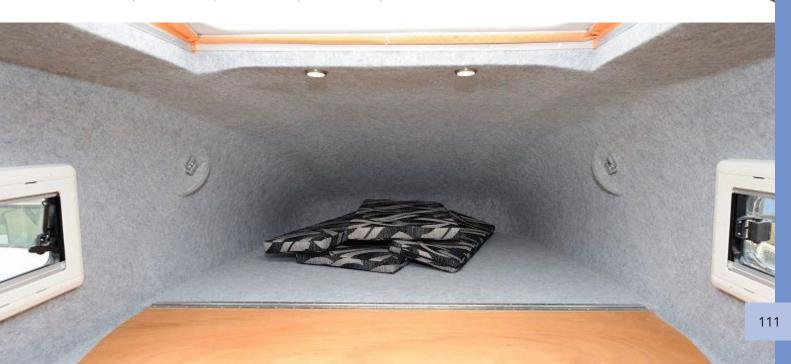

## **SUPERFLEX HULL LINER**

Superflex Hull Liner is a high quality interior lining for boats and RVs. This needle punched moisture and UV resistant liner helps prevent the growth of mildew and mold. The malleable qualities of this product allows it to be shaped around curved and irregular shapes.

## FEATURES

- Ideal for lining hulls, boats & motor home interiors
- Approx. 4.5mm thick
- UV resistant
- Helps reduce noise
- Provides a smart plush finish
- Can be cut to custom lengths easy to trim to size
- Very malleable easy to shape
- Indoor use